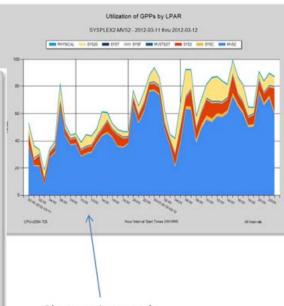

# EASY TO USE CLEAN, INTUITIVE INTERFACE

Quickly see and understand how your systems are performing according to key capacity & performance metrics including:

- > General Purpose Processor utilization by all LPARs
- > MIPS usage by CPU
- > DASD Response Times
- > Address Spaces Dispatched and Waiting