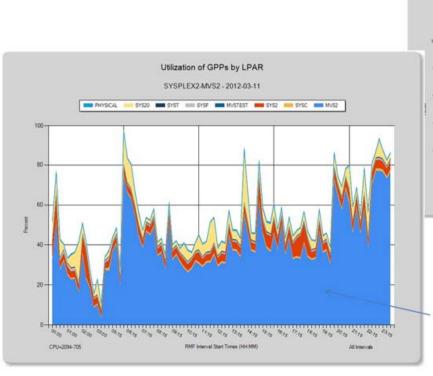

# EASY TO USE CLEAN, INTUITIVE INTERFACE

Quickly see and understand how your systems are performing according to key capacity & performance metrics including:

- > General Purpose Processor utilization by all LPARs
- > MIPS usage by CPU
- > DASD Response Times
- > Address Spaces Dispatched and Waiting