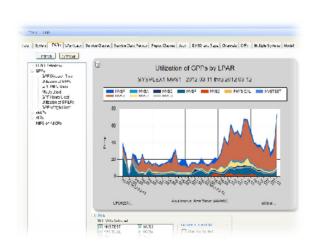

# EASY TO USE CLEAN, INTUITIVE INTERFACE

Quickly see and understand how your systems are performing according to key capacity & performance metrics including:

- > General Purpose Processor utilization by all LPARs
- > MIPS usage by CPU
- > DASD Response Times
- > Address Spaces Dispatched and Waiting

# $^{\lozenge}P_{ERF}$ Tech $P_{RO}$

Change intervals among RMF, 15, 30 and 60 minutes