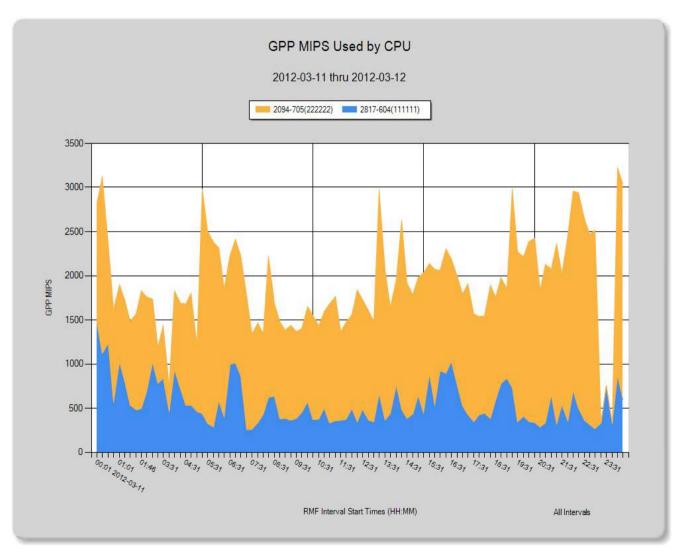

# EASY TO USE CLEAN, INTUITIVE INTERFACE

Quickly see and understand how your systems are performing according to key capacity & performance metrics including:

- > General Purpose Processor utilization by all LPARs
- > MIPS usage by CPU
- > DASD Response Times
- > Address Spaces Dispatched and Waiting