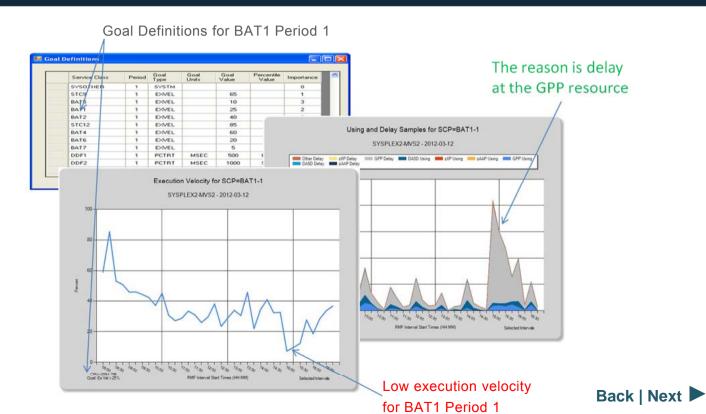

# EASY TO USE CLEAN, INTUITIVE INTERFACE

Quickly see and understand how your systems are performing according to key capacity & performance metrics including:

- > General Purpose Processor utilization by all LPARs
- > MIPS usage by CPU
- > DASD Response Times
- > Address Spaces Dispatched and Waiting