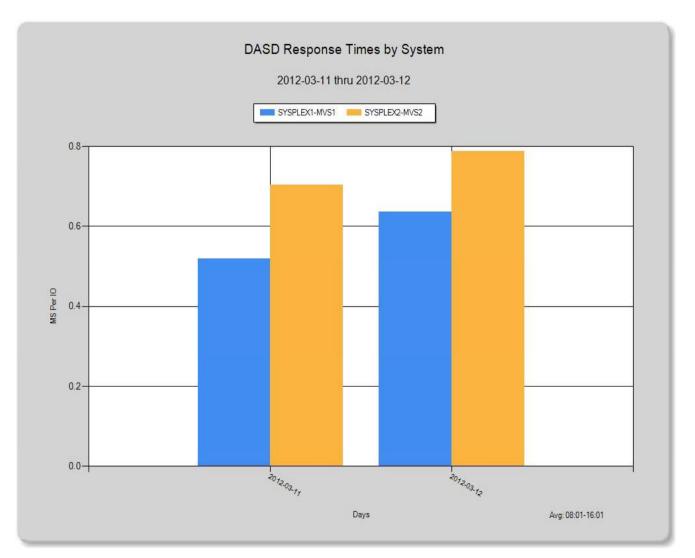

# EASY TO USE CLEAN, INTUITIVE INTERFACE

Quickly see and understand how your systems are performing according to key capacity & performance metrics including:

- > General Purpose Processor utilization by all LPARs
- > MIPS usage by CPU
- > DASD Response Times
- > Address Spaces Dispatched and Waiting