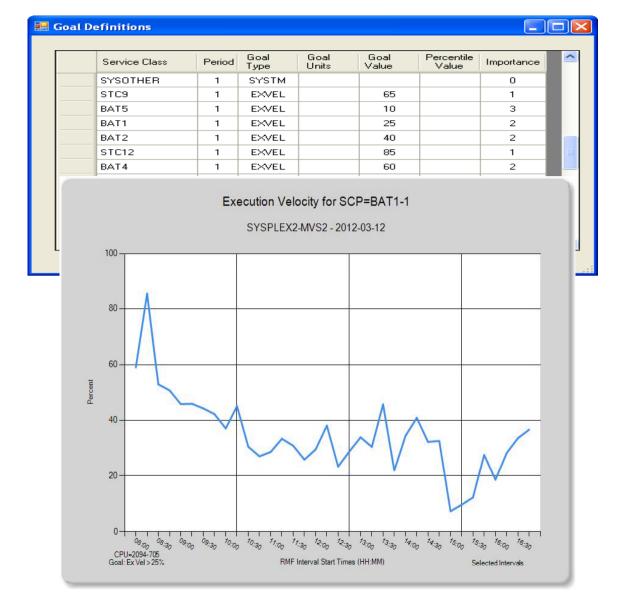

#### **Business Value**

- > Ensure enterprise server resources are being used efficiently
- Maximize opportunities for cost-savings
- > Anticipate and respond to increased demand on resources
- > Reduce costs by exploiting periods of lower resource demand
- > Discern underlying causes of performance and capacity issues
- > Eliminate time-consuming manual tracking, recording and analysis
- > Implement deliberate, disciplined approach to managing valuable business resources