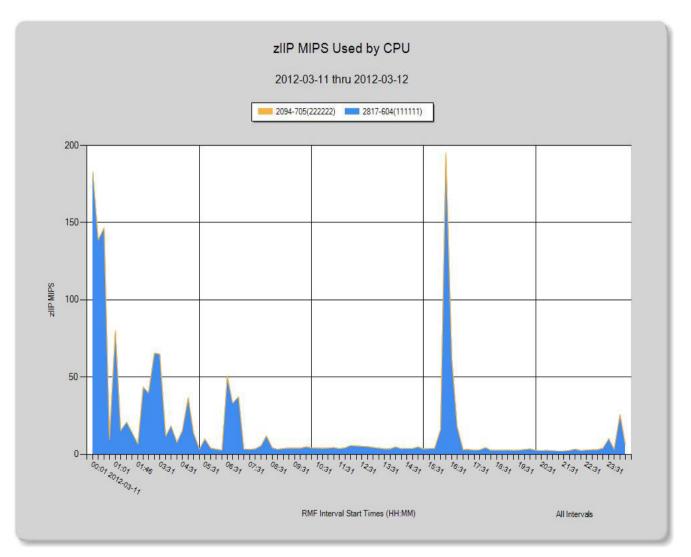

Automated data management

Supports zIIP and zAAP Specialty Engines

Forecasting and Modeling

# EASY TO USE CLEAN, INTUITIVE INTERFACE

Quickly see and understand how your systems are performing according to key capacity & performance metrics including:

- > General Purpose Processor utilization by all LPARs
- > MIPS usage by CPU
- > DASD Response Times
- > Address Spaces Dispatched and Waiting