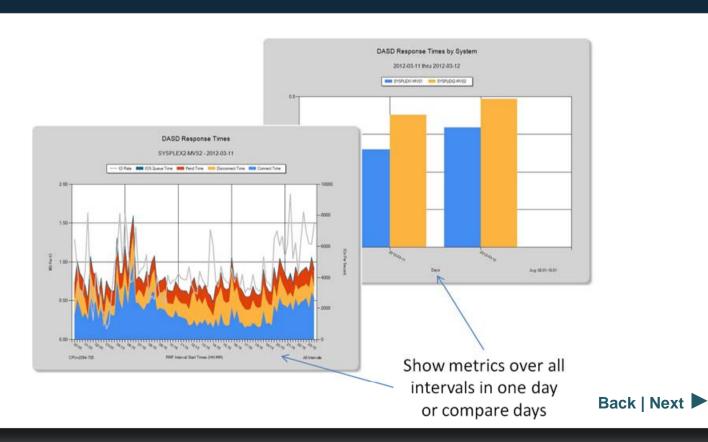

# EASY TO USE CLEAN, INTUITIVE INTERFACE

Quickly see and understand how your systems are performing according to key capacity & performance metrics including:

- > General Purpose Processor utilization by all LPARs
- > MIPS usage by CPU
- > DASD Response Times
- > Address Spaces Dispatched and Waiting

# $^{\lozenge}P_{ERF}$ Tech $P_{RO}$

Change intervals among RMF, 15, 30 and 60 minutes