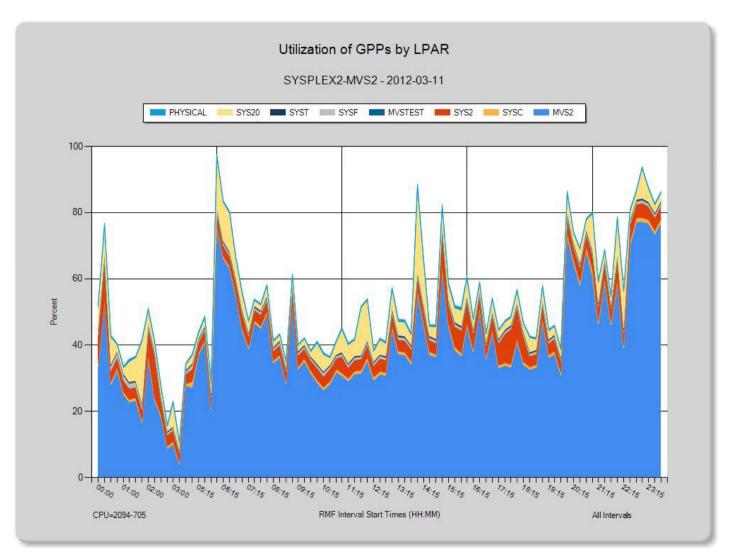

# EASY TO USE CLEAN, INTUITIVE INTERFACE

Quickly see and understand how your systems are performing according to key capacity & performance metrics including:

- > General Purpose Processor utilization by all LPARs
- > MIPS usage by CPU
- > DASD Response Times
- > Address Spaces Dispatched and Waiting