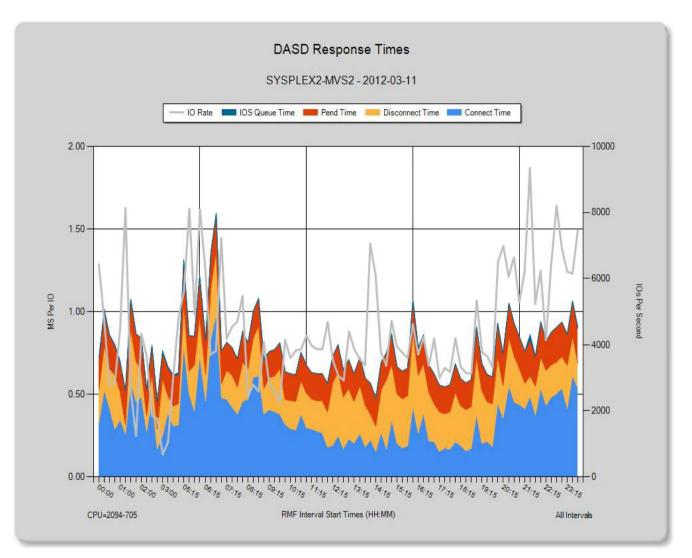

# EASY TO USE CLEAN, INTUITIVE INTERFACE

Quickly see and understand how your systems are performing according to key capacity & performance metrics including:

- > General Purpose Processor utilization by all LPARs
- > MIPS usage by CPU
- > DASD Response Times
- > Address Spaces Dispatched and Waiting