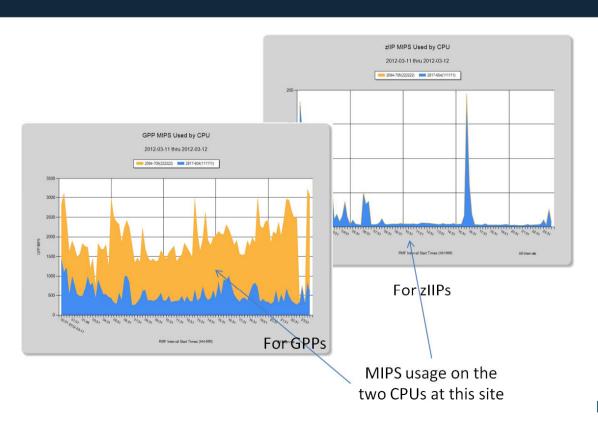

# EASY TO USE CLEAN, INTUITIVE INTERFACE

Quickly see and understand how your systems are performing according to key capacity & performance metrics including:

- > General Purpose Processor utilization by all LPARs
- > MIPS usage by CPU
- > DASD Response Times
- > Address Spaces Dispatched and Waiting