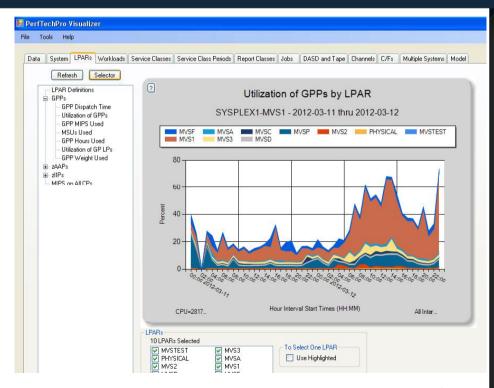

# EASY TO USE CLEAN, INTUITIVE INTERFACE

Quickly see and understand how your systems are performing according to key capacity & performance metrics including:

- > General Purpose Processor utilization by all LPARs
- > MIPS usage by CPU
- > DASD Response Times
- > Address Spaces Dispatched and Waiting

#### Designed to speed management tasks

- Descriptive dialog boxes detail your system's specific configuration
- Anticipates and pre-loads data to speed retrieval, reporting and analysis
- Consolidated instance lists guide users to make informed selections

# $^{\lozenge}P_{ERF}$ Tech $P_{RO}$

Change intervals among RMF, 15, 30 and 60 minutes