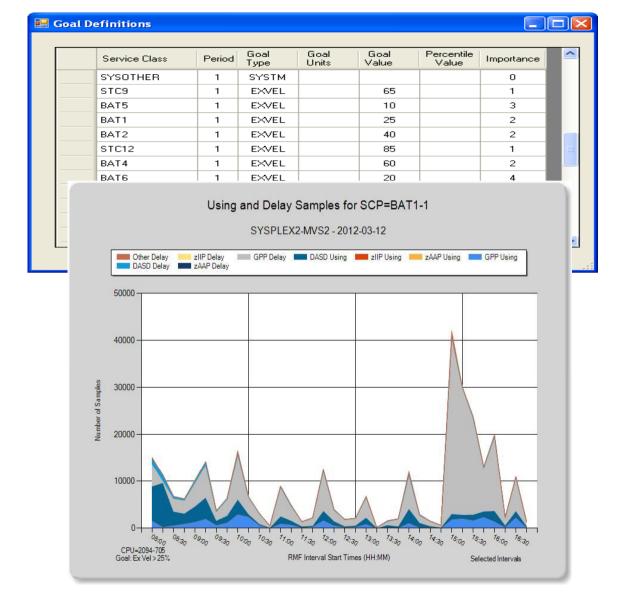

#### **Business Value**

- > Ensure enterprise server resources are being used efficiently
- Maximize opportunities for cost-savings
- > Anticipate and respond to increased demand on resources
- > Reduce costs by exploiting periods of lower resource demand
- > Discern underlying causes of performance and capacity issues
- > Eliminate time-consuming manual tracking, recording and analysis
- > Implement deliberate, disciplined approach to managing valuable business resources