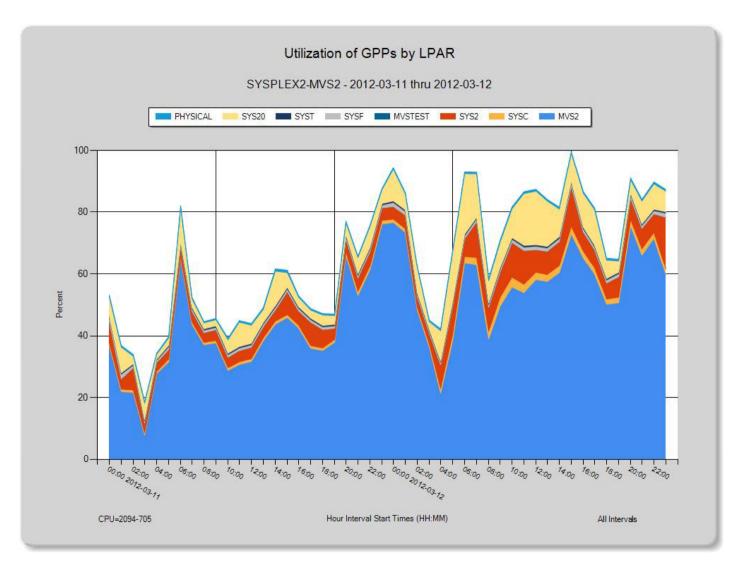

# EASY TO USE CLEAN, INTUITIVE INTERFACE

Quickly see and understand how your systems are performing according to key capacity & performance metrics including:

- > General Purpose Processor utilization by all LPARs
- > MIPS usage by CPU
- > DASD Response Times
- > Address Spaces Dispatched and Waiting